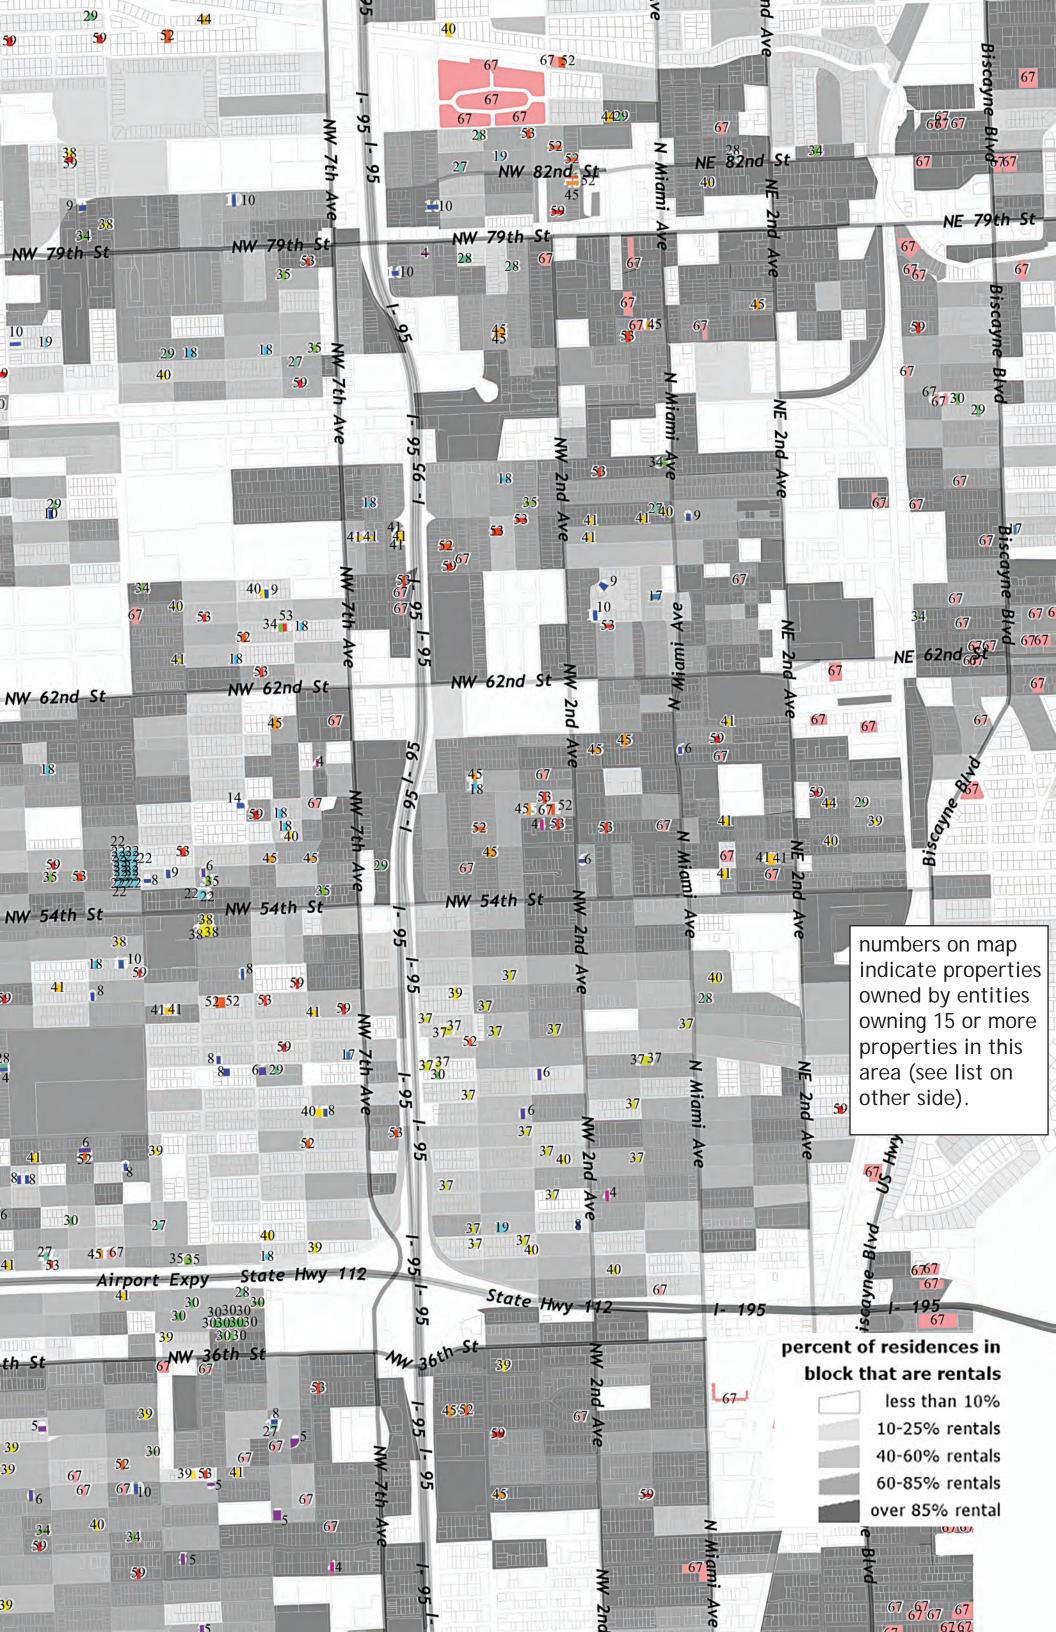

rev. 1, 2014 http://www.sfwmd.gov/ gisapps/sfwmdxwebdc/ dataview.asp? query=unq\_id=2483

Data showing percent of residences in block that are rentals from: 2010 US Census block data http://www2.census.gov /census\_2010 /05-Summary\_File\_2/Florida/

data compiled and mapped by Hugh Gladwin. These maps are not copyrighted since the same GIS procedures and data can give different mapped results if done at different times

## 14 CITIMORTGAGE INC 41 BANKERS LENDING SERVICES INC 17 BANK OF AMERICA NA 44 RHA 2 LLC 18 DALLAND PROPERTIES LP 45 STEPHEN MERUELO 19 DEUTSCHE BANK NATIONAL TR CO T 51 PHEONIX HOLDINGS LLC 22 JEROME & MARC SILVERMAN TRUSTE 52 ANTHONY MERUELO 25 JOSE RODRIGUEZ 27 FEDERAL NATIONAL MORTGAGE ASSO 28 PROFILE REALTY INC TRS 29 FETLAR LLC 67 REFERENCE ONLY 30 NOBIRTH BURKE